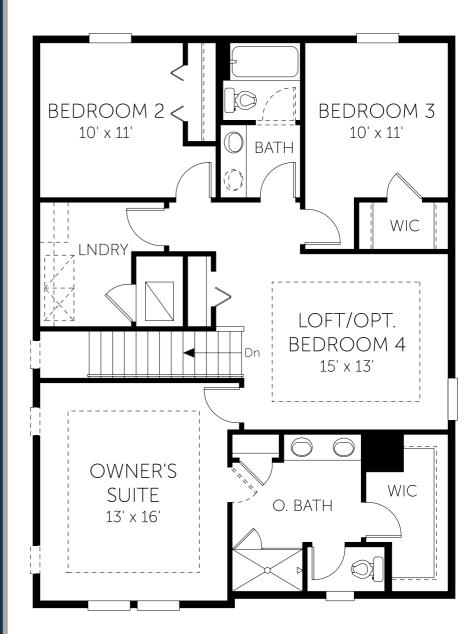

Dream Finders Homes

## Windsor

Second Floor 3 Beds 2 Full Baths | 1 Half Bath 1 Garage 1,958 Sq. Ft.

## **No Options Selected**

DREAMFINDERSHOMES.COM

Dream Finders Homes reserves the right to change elevations, specifications, materials and pricing without prior notice. Variations within the floor plans and elevations do exist. Square footage are approximate and will vary. Options may differ from what is shown per community, please contact a sales consultant for more information. ©2023. Dream Finders Homes 8/19.