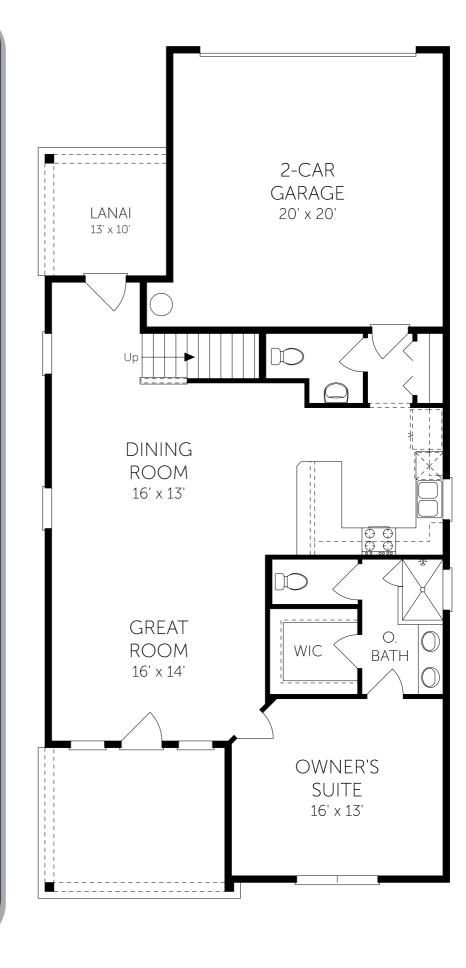

## Southbank

First Floor 3 Beds 2 Full Baths | 1 Half Bath 1 Garage

2,085 Sq. Ft.

DREAMFINDERSHOMES.COM

Dream Finders Homes reserves the right to change elevations, specifications, materials and pricing without prior notice. Variations within the floor plans and elevations do exist. Square footage are approximate and will vary. Options may differ from what is shown per community, please contact a sales consultant for more information. ©2023. Dream Finders Homes 8/19.