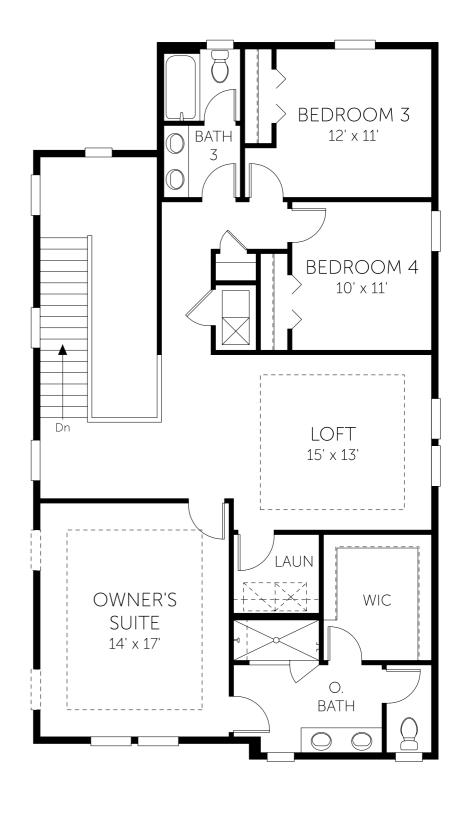

## Oakdale

Second Floor

- 4 Beds
- 3 Full Baths
- 1 Garage
- 2,494 Sq. Ft.

No Options Selected

Dream Finders Homes reserves the right to change elevations, specifications, materials and pricing without prior notice. Variations within the floor plans and elevations do exist. Square footage are approximate and will vary. Options may differ from what is shown per community, please contact a sales consultant for more information. ©2023. Dream Finders Homes 8/19.