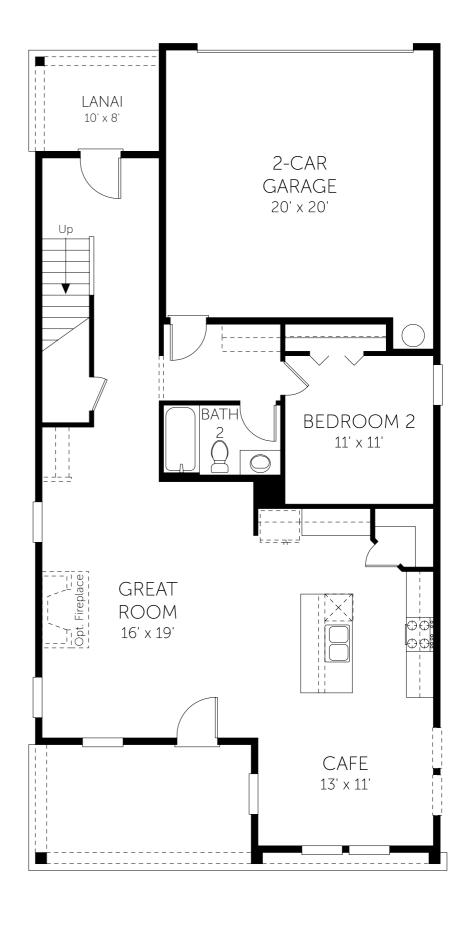

## Oakdale

First Floor

- 4 Beds
- 3 Full Baths
- 1 Garage
- 2,494 Sq. Ft.

No Options Selected

Dream Finders Homes reserves the right to change elevations, specifications, materials and pricing without prior notice. Variations within the floor plans and elevations do exist. Square footage are approximate and will vary. Options may differ from what is shown per community, please contact a sales consultant for more information. ©2023. Dream Finders Homes 8/19.