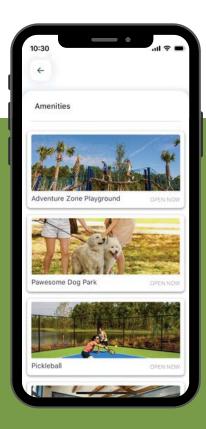

#### STAY CONNECTED

With the Tributary mobile app, everything you need to start livin' on Tributary time is right at your fingertips. New residents can access all move-in essentials with ease, view upcoming events, connect with neighbors and join community clubs and groups—and that's just the beginning!