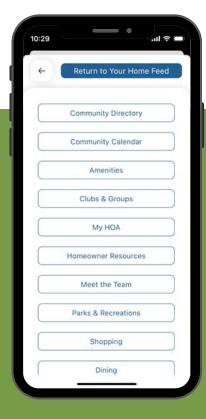

#### STAY CONNECTED

With the Tributary mobile app, everything you need to start livin' on Tributary time is right at your fingertips. New residents can access all move-in essentials with ease, view upcoming events, connect with neighbors and join community clubs and groups—and that's just the beginning!