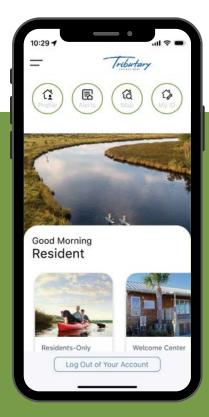

#### STAY CONNECTED

With the Tributary mobile app, everything you need to start livin' on Tributary time is right at your fingertips. New residents can access all move-in essentials with ease, view upcoming events, connect with neighbors and join community clubs and groups—and that's just the beginning!